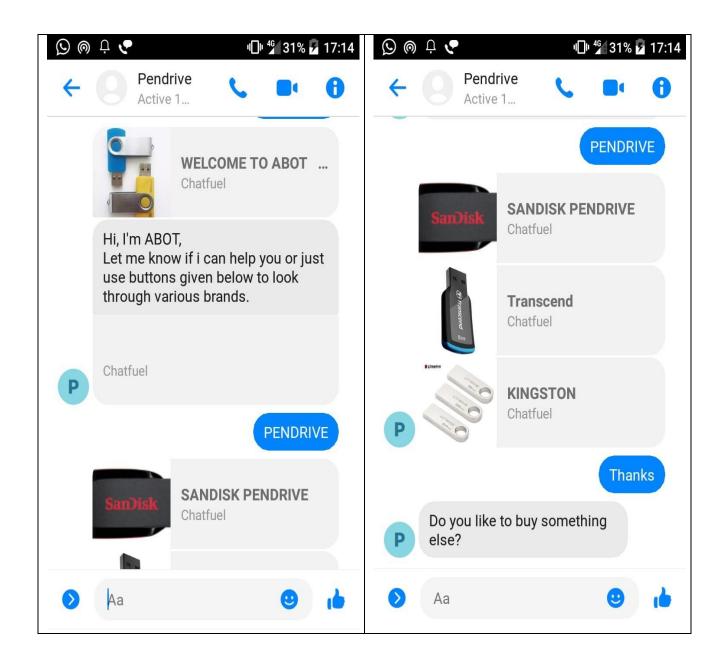

# **OUTPUT OF THE CHATBOT---**

Conclusion- These are the chatbots created to mimic human interactions for various e-commerce websites.