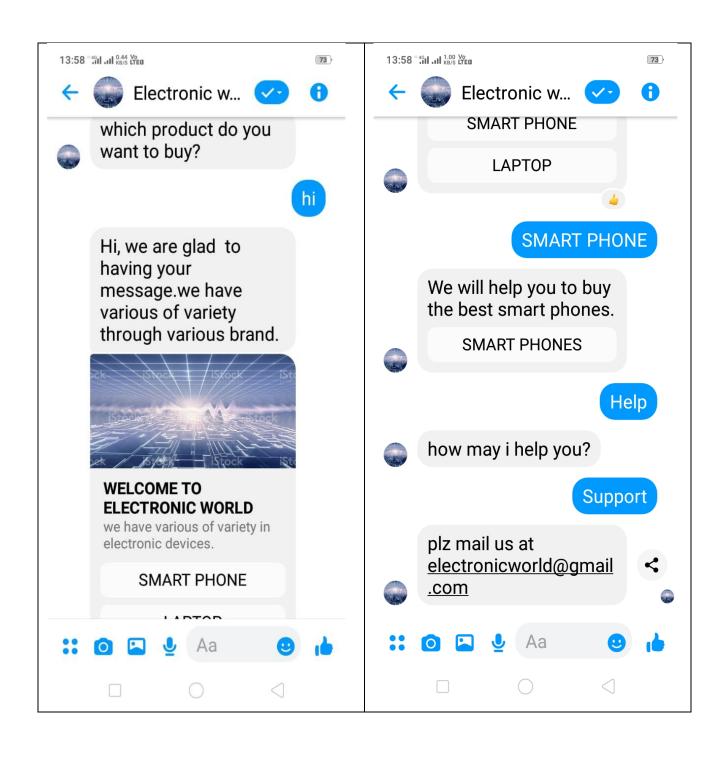

# **OUTPUT OF THE CHATBOT---**

Conclusion- These are the chatbots created to mimic human interactions for various e-commerce websites.