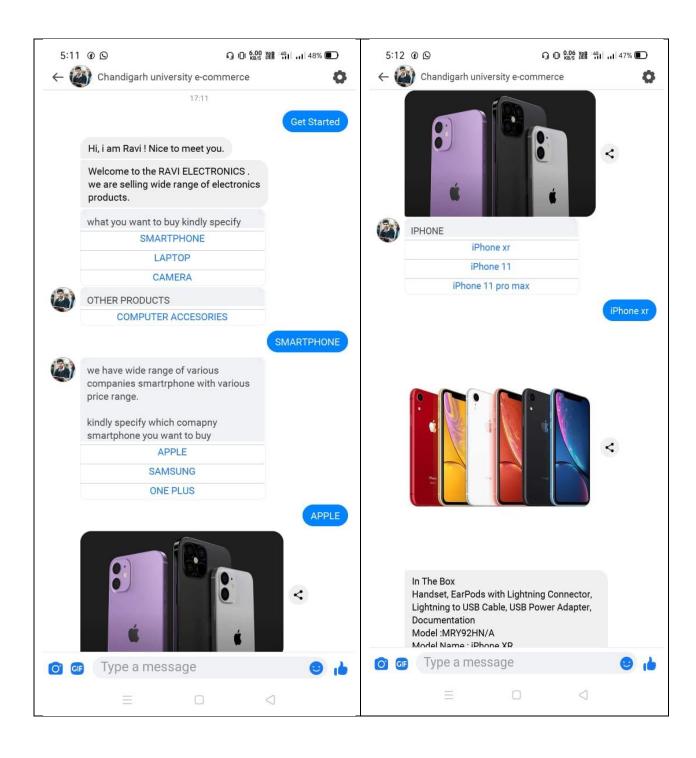

# **OUTPUT OF THE CHATBOT---**

Conclusion- These are the chatbots created to mimic human interactions for various e-commerce websites.