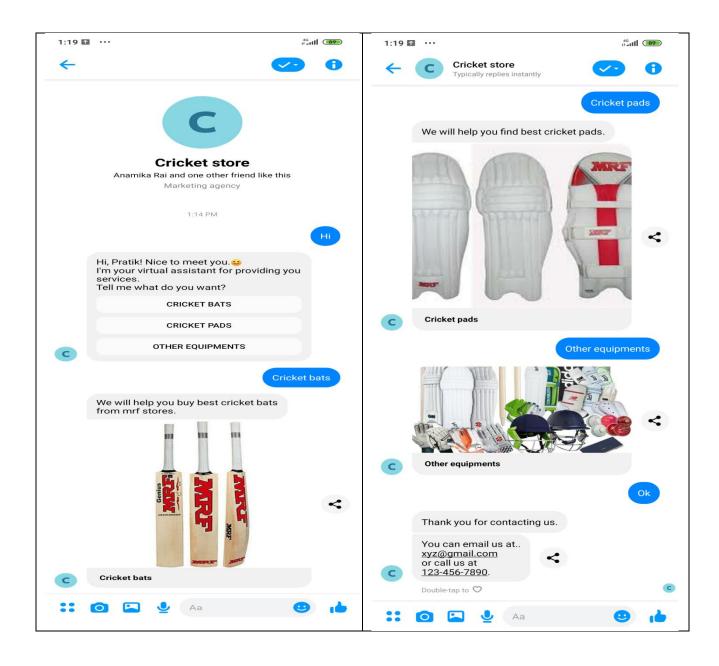

# **OUTPUT OF THE CHATBOT---**

Conclusion- These are the chatbots created to mimic human interactions for various e-commerce websites.